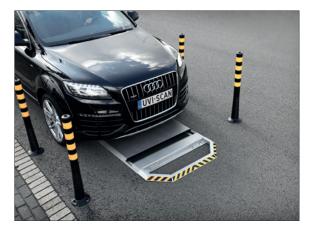

Our UVIScan® Under Vehicle Inspection System is a reliable and efficient tool to inspect the underside of vehicles for explosives, weapons, drugs, and/or other contraband.

The UVIScan® Heavy Duty Housing has been specially developed for extreme conditions. The cover has a very strong construction which can withstand minimal 50.000N loading, placed on the most severe location of the cover. Therefore it is no longer an issue when the driver moves, per accident, wrong over the scanner, with the wheels on the middle section of the system. The Heavy Duty Housing can withstand such loading without any problems.

UVIScan® Heavy Duty Cover with Guiding Rails

UVIScan® PRO Heavy Duty Housing Assembly

TUV test on UVIScan Heavy Duty Housing Linear-elastic force displacement curve Complete force displacement curve