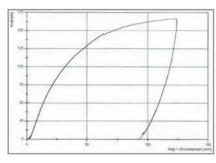

Our UVIScan® Under Vehicle Inspection System is a reliable and efficient tool to inspect the underside of vehicles for explosives, weapons, drugs, and/or other contraband.

The UVIScan® Heavy Duty Housing has been specially developed for extreme conditions. The cover has a very strong construction which can withstand minimal 50.000N loading, placed on the most severe location of the cover. Therefore it is no longer an issue when the driver moves, per accident, wrong over the scanner, with the wheels on the middle section of the system. The Heavy Duty Housing can withstand such loading without any problems.

#### **Heavy Duty Cover**

- Stainless Steel Sand Blasted Heavy Duty Cover with Handles for
- Can be manually installed, no need for crane;
- Dimensions: 1184 x 680 x 52 mm;
- Weight: 70 kg;
- Can withstand minimum of 50.000N without structural damage, tested and certified by TÜV.

UVIScan® Heavy Duty Cover with Guiding Rails

UVIScan® PRO Heavy Duty Housing Assembly

TUV test on UVIScan Heavy Duty Housing Linear-elastic force displacement curve Complete force displacement curve