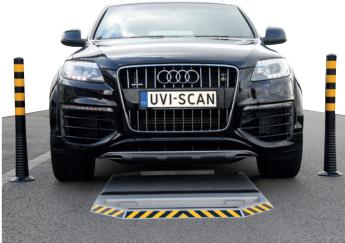

Our UVIScan® Under Vehicle Inspection System is a reliable and efficient tool to inspect the underside of vehicles for explosives, weapons, drugs, and/or other contraband.

The UVIScan® Heavy Duty Housing has been specially developed for extreme conditions. The cover has a very strong construction which can withstand minimal 50.000N loading, placed on the most severe location of the cover. Therefore it is no longer an issue when the driver moves, per accident, wrong over the scanner, with the wheels on the middle section of the system. The Heavy Duty Housing can withstand such loading without any problems.

UVIScan® Heavy Duty Cover with Guiding Rails

UVIScan® PRO Heavy Duty Housing Assembly

TUV test on UVIScan Heavy Duty Housing Linear-elastic force displacement curve Complete force displacement curve