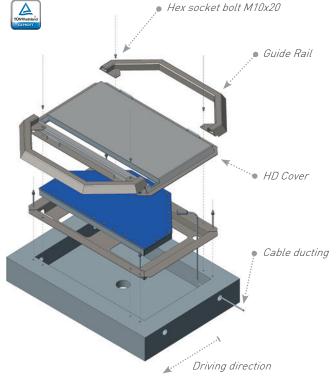

### UVIScan PRO Heavy Duty Housing Assembly, for stationary (fixed) applications, comprising:

#### **Heavy Duty Cover**

- Stainless Steel Sand Blasted Heavy Duty Cover with Handles for
- Can be manually installed, no need for crane;
- Dimensions: 1184 x 680 x 52 mm;
- Weight: 70 kg;
- Can withstand minimum of 50.000N without structural damage, tested and certified by TÜV.

#### **Guiding Rails**

- Stainless Steel Sand Blasted Set of Guiding Rails plus Reflective Yellow/Black Tape
- Dimensions: 1136 x 380 x 56 mm

#### Cabinet

- Stainless Steel Cabinet, to hold the Scanner, to be installed flush mounted in the road surface Including holes for cabling / ducting
- Including decline and central hole for drainage
- Dimensions: 1184 x 784 x 72 mm

UVIScan® Heavy Duty Cover with Guiding Rails

UVIScan® PRO Heavy Duty Housing Assembly

TUV test on UVIScan Heavy Duty Housing Linear-elastic force displacement curve Complete force displacement curve