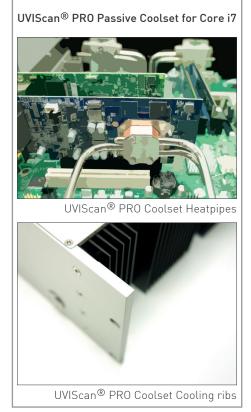

2. FANLESS Processing Unit, with passive cooling system, no more problems with dust coming into the computer;

3. UP TO 4 LANES can be connected to 1 single Processing Unit; Takes less space, No need for Central Server

## Components

- Mainboard: Fujitsu D3642-B MB Q370 or higher
- Processor: Intel Core i7 9700, 3GHz T4, 7GHz, 8 cores or higher
- DDR4 16GB PC 2666 CL 19 CSR (Total 32GB) • Memory:
- 2x SSD 512GB Samsung SATA 860 (Total 1TB), • Hard Disk:
- or higher as option • Cooling: Passive, UVIScan<sup>®</sup> PRO tailor made Fanless coolset for Core i7
- Power supply: Fanless, 300W industrial, efficiency 91%
- Network: Intel PCI-Express I350T4V2, 4 ports.
- Assembly: Tailor made UVIScan® PRO