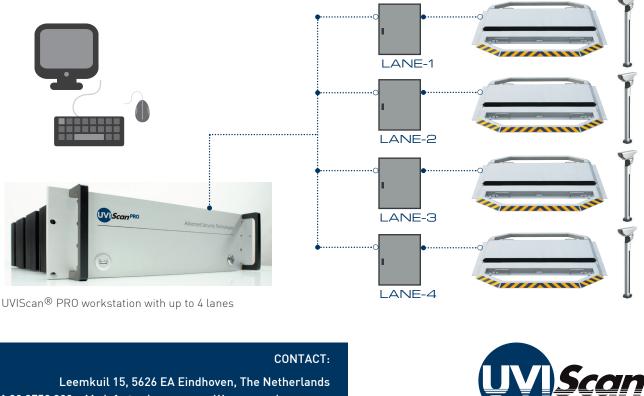

## Technology

Our advanced UVIScan<sup>®</sup> PRO technology includes the most advanced industrial Processing Unit with pre-installed LINUX OS. It offers many advantages versus other technologies:

1. LINUX OS for much better stability; No need for anti-virus, no unwanted updates;

2. FANLESS Processing Unit, with passive cooling system, no more problems with dust coming into the computer;

3. UP TO 4 LANES can be connected to 1 single Processing Unit; Takes less space, No need for Central Server

4. Optional with FIBRE OPTICS connectors for long distances.

T. +31 88 2750 900 - M. info@uviscan.com - W. www.uviscan.com