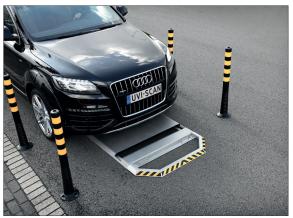

Our UVIScan® PRO Under Vehicle Inspection System is a reliable and efficient tool to inspect the underside of vehicles for explosives, weapons, drugs, and/or other contraband. For detailed demonstrations, please take a look at our short video's on our website www.uviscan.com.

UVIScan<sup>®</sup> PRO Under Vehicle Inspection System

**DETECT** THE DANGER