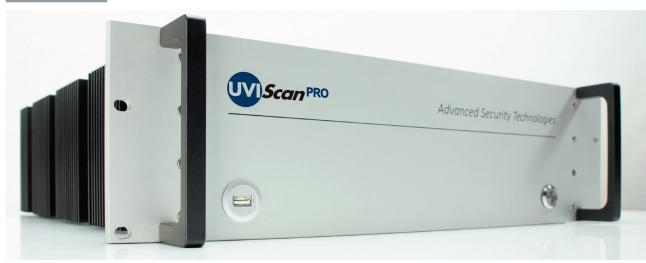

# **TECHNICAL INFORMATION**

Tailor made UVIScan® PRO Brushed Aluminium, W48 x H13 cm, On/off switch, Harting USB 2.0 with cap

# Casing

- Type: • Dimensions:
- Weight:
- Tailor made UVIScan® PRO industrial 19" W45 x D45 x H13 cm Rack mountable 19" Height 3HE
- +/- 14 KG
- Front panel:
- Side Panels:
  - Tailor made UVIScan<sup>®</sup> PRO Black Aluminium cooling ribs