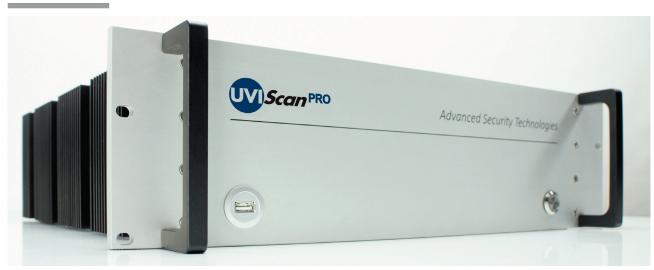

## TECHNICAL INFORMATION

UVIScan® PRO Processing Unit

Casing

• Type: Tailor made UVIScan® PRO industrial 19"

• Dimensions: W45 x D45 x H13 cm Rack mountable 19" Height 3HE

• Weight: +/- 14 KG

• Front panel: Tailor made UVIScan® PRO Brushed Aluminium, W48 x H13 cm, On/off switch, Harting USB 2.0 with cap

• Side Panels: Tailor made UVIScan® PRO Black Aluminium cooling ribs