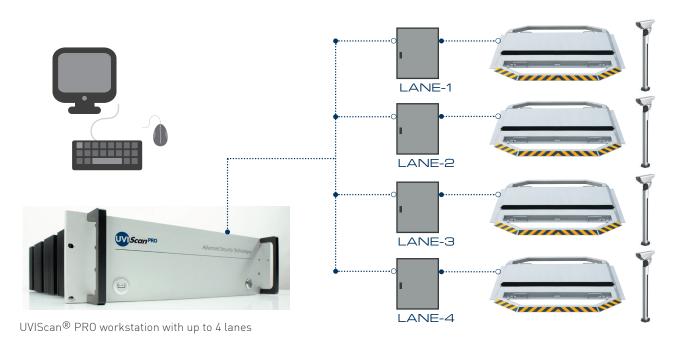

### Technology

Our advanced UVIScan® PRO technology includes the most advanced industrial Processing Unit with pre-installed LINUX OS. It offers many advantages versus other technologies:

- 1. LINUX OS for much better stability; No need for anti-virus, no unwanted updates;
- 2. FANLESS Processing Unit, with passive cooling system, no more problems with dust entering the computer;
- 3. UP TO 4 LANES can be connected to 1 single Processing Unit; Takes less space, No need for Central Server
- 4. Optional with FIBRE OPTICS connectors for long distances.