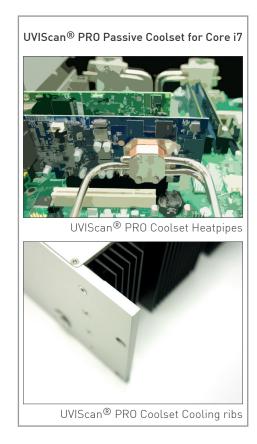

or higher as option

• Cooling: Passive, UVIScan® PRO tailor made Fanless

coolset for Core i7

• Power supply: Fanless, 200W industrial, active PFC

Network: PCIe Intel i350, 4-ports
 Assembly: Tailor made UVIScan® PRO