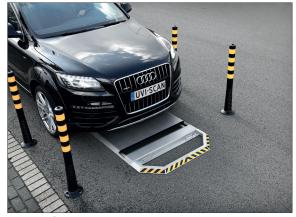

# **PROCESSING UNIT**

UVIScan® PRO Under Vehicle Inspection Systems are widely used for police, border and/or military checkpoints, and for the entrance of all kinds of high security locations, such as Governmental Buildings, Presidential Residences, Critical Infrastructure, Military locations, Nuclear, Oil and Gas Facilities, Airports, Ports, Embassies, Bank Institutions, Corporate Headquarters, and other high security locations.

Our UVIScan® PRO Under Vehicle Inspection System is a reliable and efficient tool to inspect the underside of vehicles for explosives, weapons, drugs, and/or other contraband. For detailed demonstrations, please take a look at our short video's on our website www.uviscan.com.

UVIScan® PRO Under Vehicle Inspection System