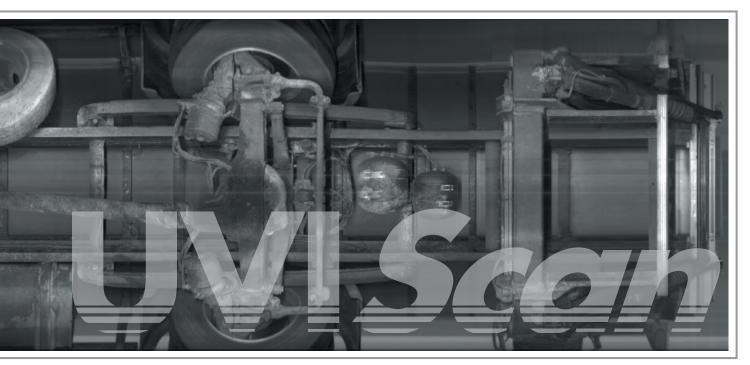

# STOWAWAY DETECTION

Everywhere around the world, we are facing an increased security issue with stowaways hiding inside or under trucks.

Our Company, SecureOne in Eindhoven, The Netherlands, is specialized in development, manufacturing and worldwide distribution of UVIScan PRO Under Vehicle Inspection Systems.

Our UVIScan PRO Stowaway Detection system is the perfect tool to detect stowaways hidden under trucks. It is the ideal system to be used at ferry terminals, border crossings, correctional and mental facilities, military camps, etc. Many stowaways have already been detected by using our UVIScan PRO technology.