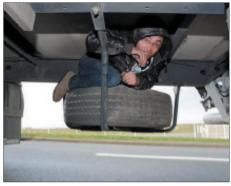

# STOWAWAY DETECTION

Everywhere around the world, we are facing an increased security issue with stowaways hiding inside or under trucks.

Our Company, SecureOne in Eindhoven, The Netherlands, is specialized in development, manufacturing and worldwide distribution of UVIScan PRO Under Vehicle Inspection Systems.

Our UVIScan PRO Stowaway Detection system is the perfect tool to detect stowaways hidden under trucks. It is the ideal system to be used at ferry terminals, border crossings, correctional and mental facilities, military camps, etc. Many stowaways have already been detected by using our UVIScan PRO technology.