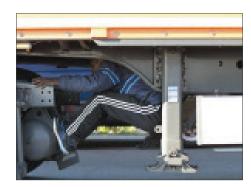

# STOWAWAY DETECTION

Everywhere around the world, we are facing an increased security issue with stowaways hiding inside or under trucks.

Our Company, SecureOne in Eindhoven, The Netherlands, is specialized in development, manufacturing and worldwide distribution of UVIScan PRO Under Vehicle Inspection Systems.

Our UVIScan PRO Stowaway Detection system is the perfect tool to detect stowaways hidden under trucks. It is the ideal system to be used at ferry terminals, border crossings, correctional and mental facilities, military camps, etc. Many stowaways have already been detected by using our UVIScan PRO technology.