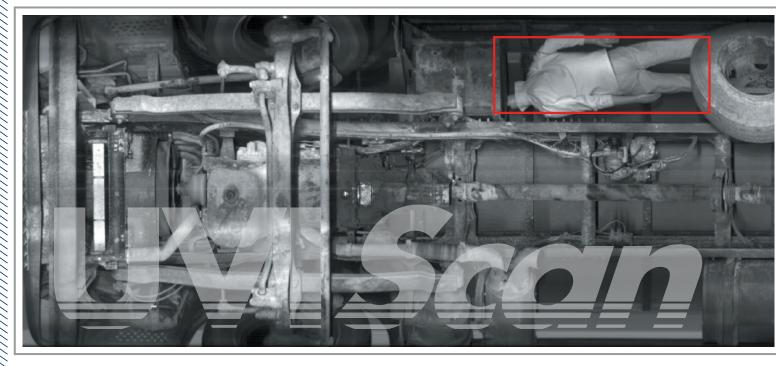

Our UVIScan PRO Stowaway Detection system is the perfect tool to detect stowaways hidden under trucks. It is the ideal system to be used at ferry terminals, border crossings, correctional and mental facilities, military camps, etc. Many stowaways have already been detected by using our UVIScan PRO technology.

#### UVIScan PRO includes:

- In-ground Scanning Unit with heavy duty housing and guiding rails;
- Control Unit to connect with the Scanning Unit;
- Workstation with extra wide monitor, and Processing Unit including pre-installed LINUX based UVIScan PRO software;