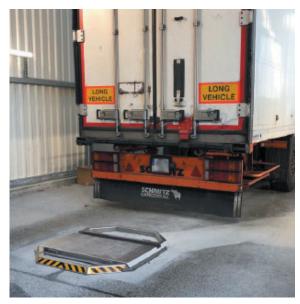

# UVIScan PRO Heavy Duty Housing:

# Cabinet

- Stainless Steel Cabinet, to hold the Scanner, to be installed flush mounted in the road surface Including holes for cabling / ducting
- Including decline and central hole for drainage
- Dimensions: 1184 x 784 x 72 mm